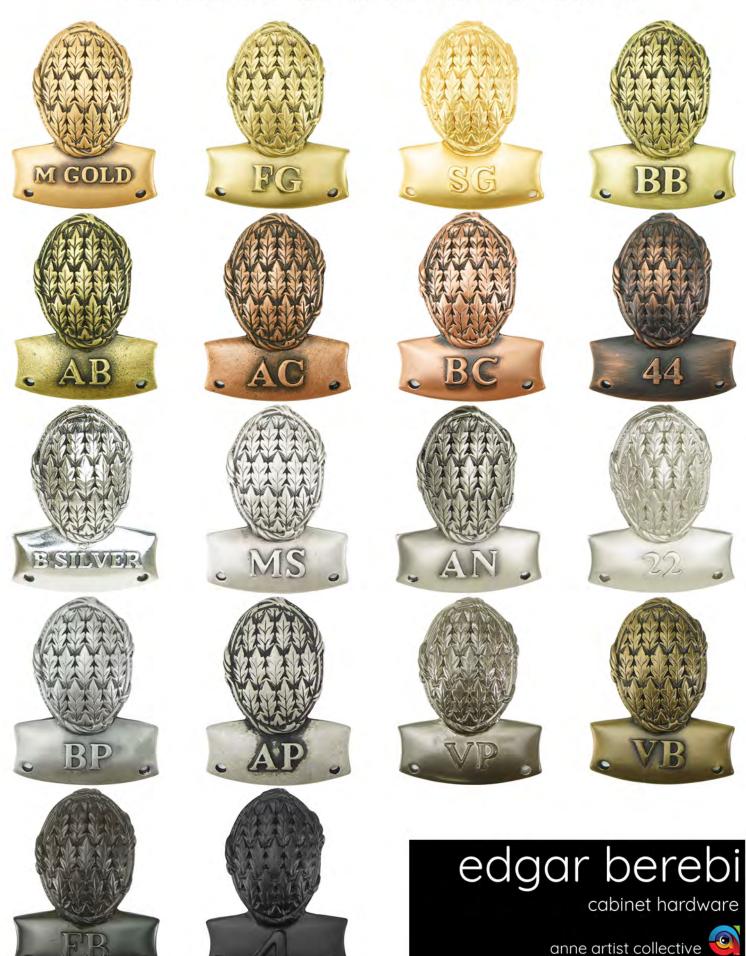

## Edgar Berebi's individual sample chips

Anne Artist Collective, Edgar Berebi cabinet hardware manufacturer, is now offering individual color sample chips.

All 18 different finishes are available for sampling.

Each individual ship cost is \$5.00 each.

There is a flat rate shipping charged of \$8.00 (USPS) per order.

Drop shipping is available.

For more information contact us at:

401-396-8345 or anneartistcollective@gmail.com